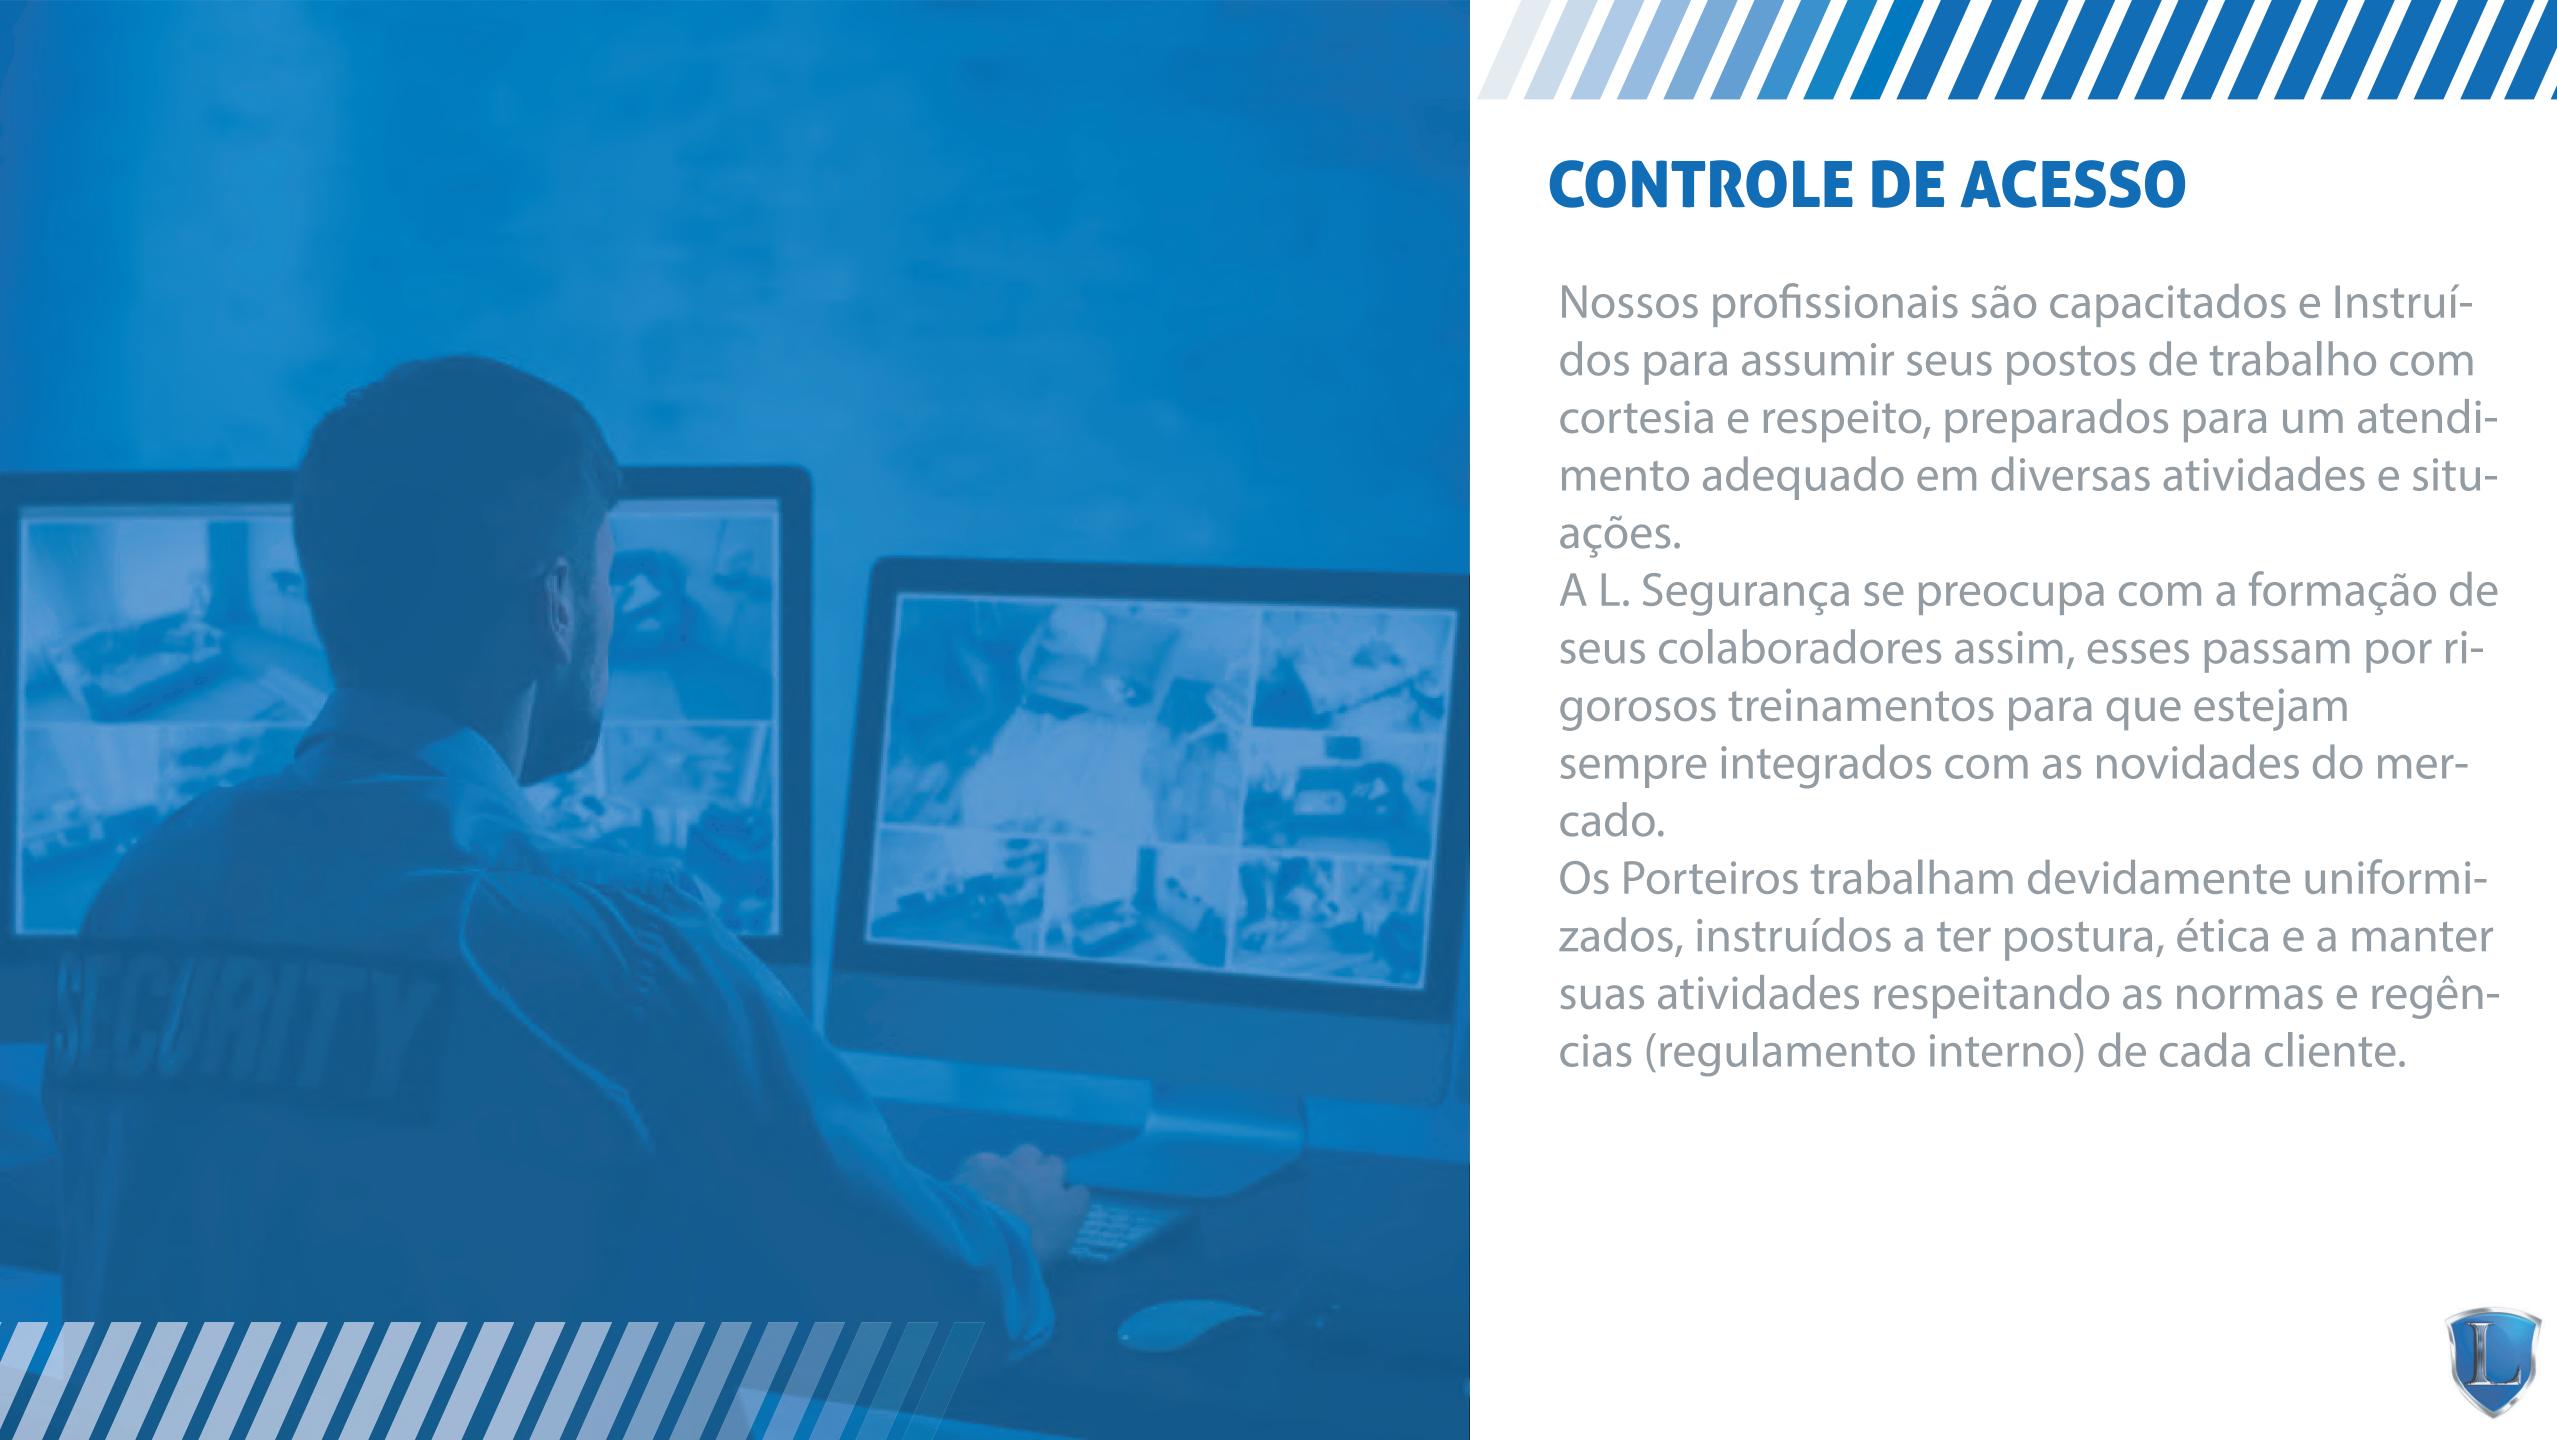

#### **CONTROLE DE ACESSO**

Nossos profissionais são capacitados e Instruídos para assumir seus postos de trabalho com cortesia e respeito, preparados para um atendimento adequado em diversas atividades e situações.

A L. Segurança se preocupa com a formação de seus colaboradores assim, esses passam por rigorosos treinamentos para que estejam sempre integrados com as novidades do mercado.

Os Porteiros trabalham devidamente uniformizados, instruídos a ter postura, ética e a manter suas atividades respeitando as normas e regências (regulamento interno) de cada cliente.