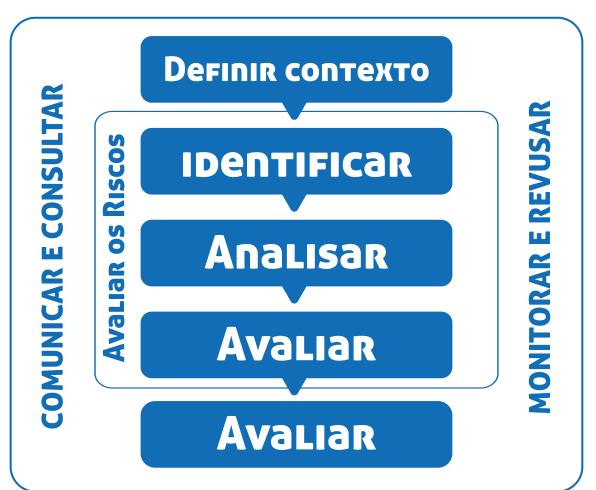

## ANÁLISE DE RISCOS

Após todos os levantamentos e inserções das atividades da Análise de Risco a equipe direciona ao cliente todo documento técnico, trazendo desde projeções operacionais até especificações de equipamentos envolvidos.

As principais melhorias que fazmos são diagnosticadas através de duas ferramentas que possuímos: