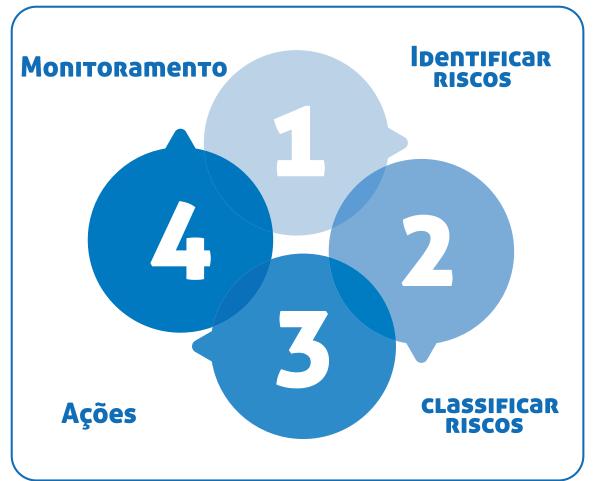

## ANÁLISE DE RISCOS

Após todos os levantamentos e inserções das atividades da Análise de Risco a equipe direciona ao cliente todo documento técnico, trazendo desde projeções operacionais até especificações de equipamentos envolvidos.

As principais melhorias que fazmos são diagnosticadas através de duas ferramentas que possuímos: